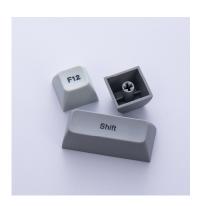

## 2-Color Insert Molding Seamless Keycap Set, gray and Black

The keycap is made of top-grade PBT material with matte finish provide top-notch durability and a great feel for your typing. This keycap set is VSA profile. 2-color insert molding provides clear fonts and longer-lasting legends.

| SPECIFICATION       |                                  |
|---------------------|----------------------------------|
| Profile             | VSA profile                      |
| Material            | Top grade BPT                    |
| Printing Technology | Insert molding 2 color, seamless |
| Layout              | ANSI or ISO                      |
| Color               | Light gray + Black               |