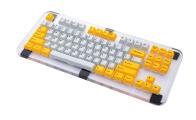

## 2-Color Insert Molding Seamless Keycap Set, gray and Black

The keycap is made of top-grade PBT material with matte finish provide top-notch durability and a great feel for your typing. This keycap set is VSA profile. 2-color insert molding provides clear fonts and longer-lasting legends.

| SPECIFICATION       |                                  |
|---------------------|----------------------------------|
| Profile             | VSA profile                      |
| Material            | Top grade BPT                    |
| Printing Technology | Insert molding 2 color, seamless |
| Layout              | ANSI or ISO                      |
| Color               | Light gray + Black               |

| Key Number | SKU#       |
|------------|------------|
| 105-Key    | PBT-105VSA |