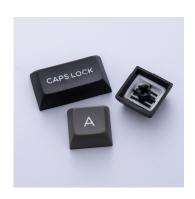

## **PBT Double-Shot Backlit Keycap Set**

The top-grade PBT keycaps with matte finish provide top-notch durability and a great feel for your typing. Designed for backlit/ non-backlit mechanical keyboards, providing enhanced LED shine-through and fade-resistant keys.

| SPECIFICATION       |                |
|---------------------|----------------|
| Profile             | OEM profile    |
| Material            | Top grade BPT  |
| Printing Technology | Double-Shot    |
| Layout              | ANSI or ISO    |
| Color               | White or Black |