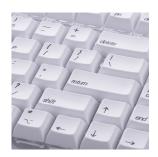

## **PBT Double-Shot Backlit Keycap Set**

The top-grade PBT keycaps with matte finish provide top-notch durability and a great feel for your typing. Designed for backlit/ non-backlit mechanical keyboards, providing enhanced LED shine-through and fade-resistant keys.

| SPECIFICATION       |                |
|---------------------|----------------|
| Profile             | OEM profile    |
| Material            | Top grade BPT  |
| Printing Technology | Double-Shot    |
| Layout              | ANSI or ISO    |
| Color               | White or Black |