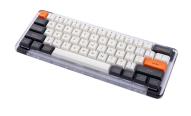

## **PBT Double-Shot Backlit Keycap Set**

The top-grade PBT keycaps with matte finish provide top-notch durability and a great feel for your typing. Designed for backlit/ non-backlit mechanical keyboards, providing enhanced LED shine-through and fade-resistant keys.

| SPECIFICATION       |                |
|---------------------|----------------|
| Profile             | OEM profile    |
| Material            | Top grade BPT  |
| Printing Technology | Double-Shot    |
| Layout              | ANSI or ISO    |
| Color               | White or Black |

| Key Number    | SKU#     |
|---------------|----------|
| 61-Key White  | PBT-061W |
| 61-Key Black  | PBT-061B |
| 87-key White  | PBT-087W |
| 87-Key Black  | PBT-087B |
| 108-Key White | PBT-108W |
| 108-Key Black | PBT-108B |