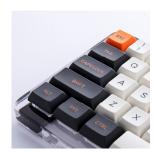

## 2-Color Insert Molding Seamless Keycap Set

The keycap is made of top-grade PBT material with matte finish provide top-notch durability and a great feel for your typing. This keycap set is VSA profile. 2-color insert molding provides clear fonts and longer-lasting legends.

| SPECIFICATION       |                                  |
|---------------------|----------------------------------|
| Profile             | VSA profile                      |
| Material            | Top grade BPT                    |
| Printing Technology | Insert molding 2 color, seamless |
| Layout              | ANSI or ISO                      |
| Color               | Cream + Orange + Black           |

| Key Number | SKU#       |
|------------|------------|
| 61-Key     | PBT-061VSA |