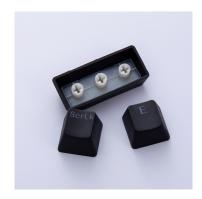

## **PBT Sublimation Keycap Set**

The top-grade PBT Sublimation keycaps with matte finish provide topnotch durability and a great feel for your typing. Designed for nonbacklit mechanical keyboards, VSA Height Dye Sublimation Process for MX Switches, providing fade-resistant keys.

| SPECIFICATION       |               |
|---------------------|---------------|
| Profile             | VSA profile   |
| Material            | Top grade BPT |
| Printing Technology | Sublimation   |
| Layout              | ANSI or ISO   |
| Color               | White         |