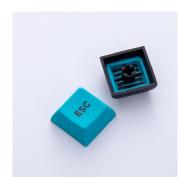

#### 2-Color Insert Molding Seamless Keycap Set, Cyan-blue and Black

The keycap is made of top-grade PBT material with matte finish provide top-notch durability and a great feel for your typing. This keycap set is VSA profile. 2-color insert molding provides clear fonts and longer-lasting legends.

| SPECIFICATION       |                                  |
|---------------------|----------------------------------|
| Profile             | VSA profile                      |
| Material            | Top grade BPT                    |
| Printing Technology | Insert molding 2 color, seamless |
| Layout              | ANSI or ISO                      |
| Color               | Cyan-blue + Black                |

| Key Number | SKU#       |
|------------|------------|
| 84-Key     | PBT-084VSA |