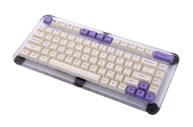

#### 2-Color PBT Sublimation Keycap Set

The top-grade 2-color PBT sublimation keycaps with matte finish provide top-notch durability and a great feel for your typing. Designed for non-backlit mechanical keyboards, DSA Height Dye Sublimation Process for MX Switches, providing fade-resistant keys.

| SPECIFICATION       |                |
|---------------------|----------------|
| Profile             | DSA            |
| Material            | Top grade BPT  |
| Printing Technology | Sublimation    |
| Layout              | ANSI or ISO    |
| Color               | Cream + Purple |

| Key Number | SKU#       |
|------------|------------|
| 61-Key     | PBT-084DSA |