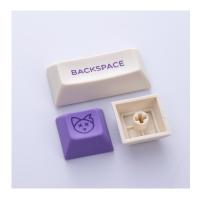

#### 2-Color PBT Sublimation Keycap Set

The top-grade 2-color PBT sublimation keycaps with matte finish provide top-notch durability and a great feel for your typing. Designed for non-backlit mechanical keyboards, DSA Height Dye Sublimation Process for MX Switches, providing fade-resistant keys.

| SPECIFICATION       |                |
|---------------------|----------------|
| Profile             | DSA            |
| Material            | Top grade BPT  |
| Printing Technology | Sublimation    |
| Layout              | ANSI or ISO    |
| Color               | Cream + Purple |

| Key Number | SKU#       |
|------------|------------|
| 61-Key     | PBT-084DSA |