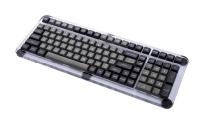

## **PBT Double-Shot Backlit Keycap Set**

The top-grade PBT keycaps with matte finish provide top-notch durability and a great feel for your typing. Designed for backlit/ non-backlit mechanical keyboards, providing enhanced LED shine-through and fade-resistant keys.

| SPECIFICATION       |                |
|---------------------|----------------|
| Profile             | OEM profile    |
| Material            | Top grade BPT  |
| Printing Technology | Double-Shot    |
| Layout              | ANSI or ISO    |
| Color               | White or Black |

| Key Number    | SKU#     |
|---------------|----------|
| 61-Key White  | PBT-061W |
| 61-Key Black  | PBT-061B |
| 87-key White  | PBT-087W |
| 87-Key Black  | PBT-087B |
| 108-Key White | PBT-108W |
| 108-Key Black | PBT-108B |