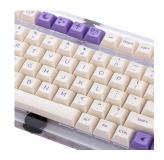

#### 2-Color PBT Sublimation Keycap Set

The top-grade 2-color PBT sublimation keycaps with matte finish provide top-notch durability and a great feel for your typing. Designed for non-backlit mechanical keyboards, DSA Height Dye Sublimation Process for MX Switches, providing fade-resistant keys.

| SPECIFICATION       |                |
|---------------------|----------------|
| Profile             | DSA            |
| Material            | Top grade BPT  |
| Printing Technology | Sublimation    |
| Layout              | ANSI or ISO    |
| Color               | Cream + Purple |

| Key Number | SKU#       |
|------------|------------|
| 61-Key     | PBT-084DSA |