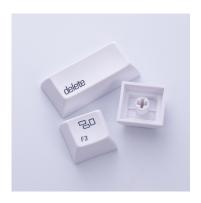

## **PBT Double-Shot Backlit Keycap Set**

The top-grade PBT keycaps with matte finish provide top-notch durability and a great feel for your typing. Designed for backlit/ non-backlit mechanical keyboards, providing enhanced LED shine-through and fade-resistant keys.

| SPECIFICATION       |                |
|---------------------|----------------|
| Profile             | OEM profile    |
| Material            | Top grade BPT  |
| Printing Technology | Double-Shot    |
| Layout              | ANSI or ISO    |
| Color               | White or Black |