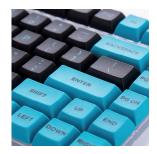

#### 2-Color Insert Molding Seamless Keycap Set, Cyan-blue and Black

The keycap is made of top-grade PBT material with matte finish provide top-notch durability and a great feel for your typing. This keycap set is VSA profile. 2-color insert molding provides clear fonts and longer-lasting legends.

| SPECIFICATION       |                                  |
|---------------------|----------------------------------|
| Profile             | VSA profile                      |
| Material            | Top grade BPT                    |
| Printing Technology | Insert molding 2 color, seamless |
| Layout              | ANSI or ISO                      |
| Color               | Cyan-blue + Black                |

| Key Number | SKU#       |
|------------|------------|
| 84-Key     | PBT-084VSA |