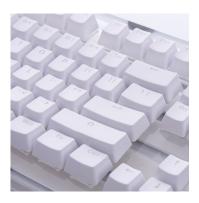

## **PBT Double-Shot Backlit Keycap Set**

The top-grade PBT keycaps with matte finish provide top-notch durability and a great feel for your typing. Designed for backlit/ non-backlit mechanical keyboards, providing enhanced LED shine-through and fade-resistant keys.

| SPECIFICATION       |                |
|---------------------|----------------|
| Profile             | OEM profile    |
| Material            | Top grade BPT  |
| Printing Technology | Double-Shot    |
| Layout              | ANSI or ISO    |
| Color               | White or Black |

| Key Number    | SKU#     |
|---------------|----------|
| 61-Key White  | PBT-061W |
| 61-Key Black  | PBT-061B |
| 87-key White  | PBT-087W |
| 87-Key Black  | PBT-087B |
| 108-Key White | PBT-108W |
| 108-Key Black | PBT-108B |