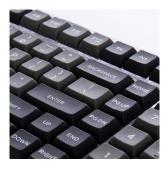

## 2-Color Insert Molding Seamless Keycap Set, gray and Black

The keycap is made of top-grade PBT material with matte finish provide top-notch durability and a great feel for your typing. This keycap set is VSA profile. 2-color insert molding provides clear fonts and longer-lasting legends.

| SPECIFICATION       |                                  |
|---------------------|----------------------------------|
| Profile             | VSA profile                      |
| Material            | Top grade BPT                    |
| Printing Technology | Insert molding 2 color, seamless |
| Layout              | ANSI or ISO                      |
| Color               | Light gray + Black               |

| Key Number | SKU#       |
|------------|------------|
| 105-Key    | PBT-105VSA |