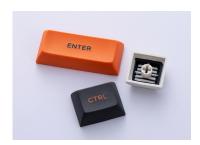

# 2-Color PBT Sublimation Keycap Set

The top-grade PBT 2-color sublimation keycaps with matte finish provide top-notch durability and a great feel for your typing. Designed for non-backlit mechanical keyboards, SA Height Dye Sublimation Process for MX Switches, providing fade-resistant keys.

| SPECIFICATION       |               |
|---------------------|---------------|
| Profile             | SA profile    |
| Material            | Top grade BPT |
| Printing Technology | Sublimation   |
| Layout              | ANSI or ISO   |
| Color               | Gray + Black  |