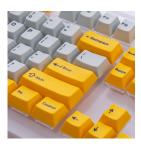

#### 2-Color PBT Sublimation Keycap Set

The top-grade 2-color PBT sublimation keycaps with matte finish provide top-notch durability and a great feel for your typing. Designed for non-backlit mechanical keyboards, VSA Height Dye Sublimation Process for MX Switches, providing fade-resistant keys.

| SPECIFICATION       |                      |
|---------------------|----------------------|
| Profile             | Cherry MX            |
| Material            | Top grade BPT        |
| Printing Technology | Sublimation          |
| Layout              | ANSI or ISO          |
| Color               | Gray + Bright Yellow |

| Key Number | SKU#        |
|------------|-------------|
| 84-Key     | PBT-084SA-S |

<sup>\*</sup> Features and specification are subject to change without notice.