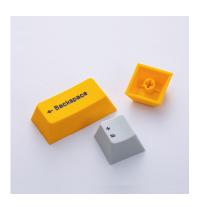

#### 2-Color PBT Sublimation Keycap Set

The top-grade 2-color PBT sublimation keycaps with matte finish provide top-notch durability and a great feel for your typing. Designed for non-backlit mechanical keyboards, VSA Height Dye Sublimation Process for MX Switches, providing fade-resistant keys.

| SPECIFICATION       |                      |
|---------------------|----------------------|
| Profile             | Cherry MX            |
| Material            | Top grade BPT        |
| Printing Technology | Sublimation          |
| Layout              | ANSI or ISO          |
| Color               | Gray + Bright Yellow |

| Key Number | SKU#        |
|------------|-------------|
| 84-Key     | PBT-084SA-S |

<sup>\*</sup> Features and specification are subject to change without notice.