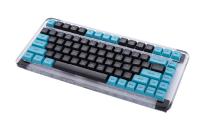

#### 2-Color Insert Molding Seamless Keycap Set, Cyan-blue and Black

The keycap is made of top-grade PBT material with matte finish provide top-notch durability and a great feel for your typing. This keycap set is VSA profile. 2-color insert molding provides clear fonts and longer-lasting legends.

| SPECIFICATION       |                                  |
|---------------------|----------------------------------|
| Profile             | VSA profile                      |
| Material            | Top grade BPT                    |
| Printing Technology | Insert molding 2 color, seamless |
| Layout              | ANSI or ISO                      |
| Color               | Cyan-blue + Black                |

| Key Number | SKU#       |
|------------|------------|
| 84-Key     | PBT-084VSA |