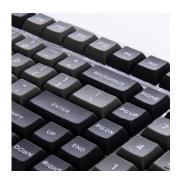

## 2-Color Insert Molding Seamless Keycap Set, gray and Black

The keycap is made of top-grade PBT material with matte finish provide top-notch durability and a great feel for your typing. This keycap set is VSA profile. 2-color insert molding provides clear fonts and longer-lasting legends.

| SPECIFICATION       |                                  |
|---------------------|----------------------------------|
| Profile             | VSA profile                      |
| Material            | Top grade BPT                    |
| Printing Technology | Insert molding 2 color, seamless |
| Layout              | ANSI or ISO                      |
| Color               | Light gray + Black               |

| Key Number | SKU#       |
|------------|------------|
| 105-Key    | PBT-105VSA |