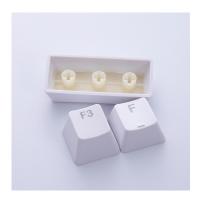

## **PBT Double-Shot Backlit Keycap Set**

The top-grade PBT keycaps with matte finish provide top-notch durability and a great feel for your typing. Designed for backlit/ non-backlit mechanical keyboards, providing enhanced LED shine-through and fade-resistant keys.

| SPECIFICATION       |                |
|---------------------|----------------|
| Profile             | OEM profile    |
| Material            | Top grade BPT  |
| Printing Technology | Double-Shot    |
| Layout              | ANSI or ISO    |
| Color               | White or Black |